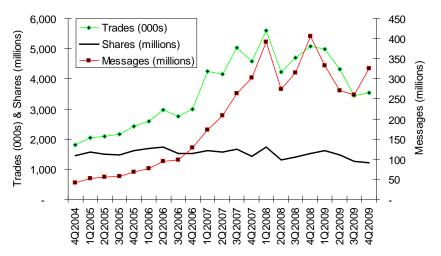

# **Exchange Update**

- Customer Choice supporting multiple models
- The implications of speed and volume

In support of

NYSE – Messages, Trades, Volumes (2005-2009)

Source: NYSE