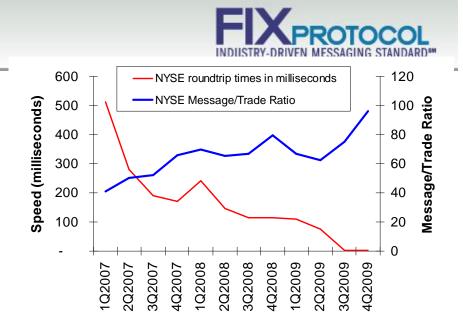

# **Exchange Update**

- Customer Choice supporting multiple models
- The implications of speed and volume

In support of

NYSE – Messages, Trades, Volumes (2005-2009)

Source: NYSE